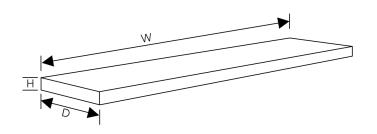

| 5- | Ρ  |
|----|----|
|    | 5- |

| Model    | Y-105-P                  |
|----------|--------------------------|
| Product  | Floating Shelf           |
| Size     | 18"(W) x 5"(D) x 5/8"(H) |
| Slope    | 1/8"                     |
| Hardware | Included, Concealed      |